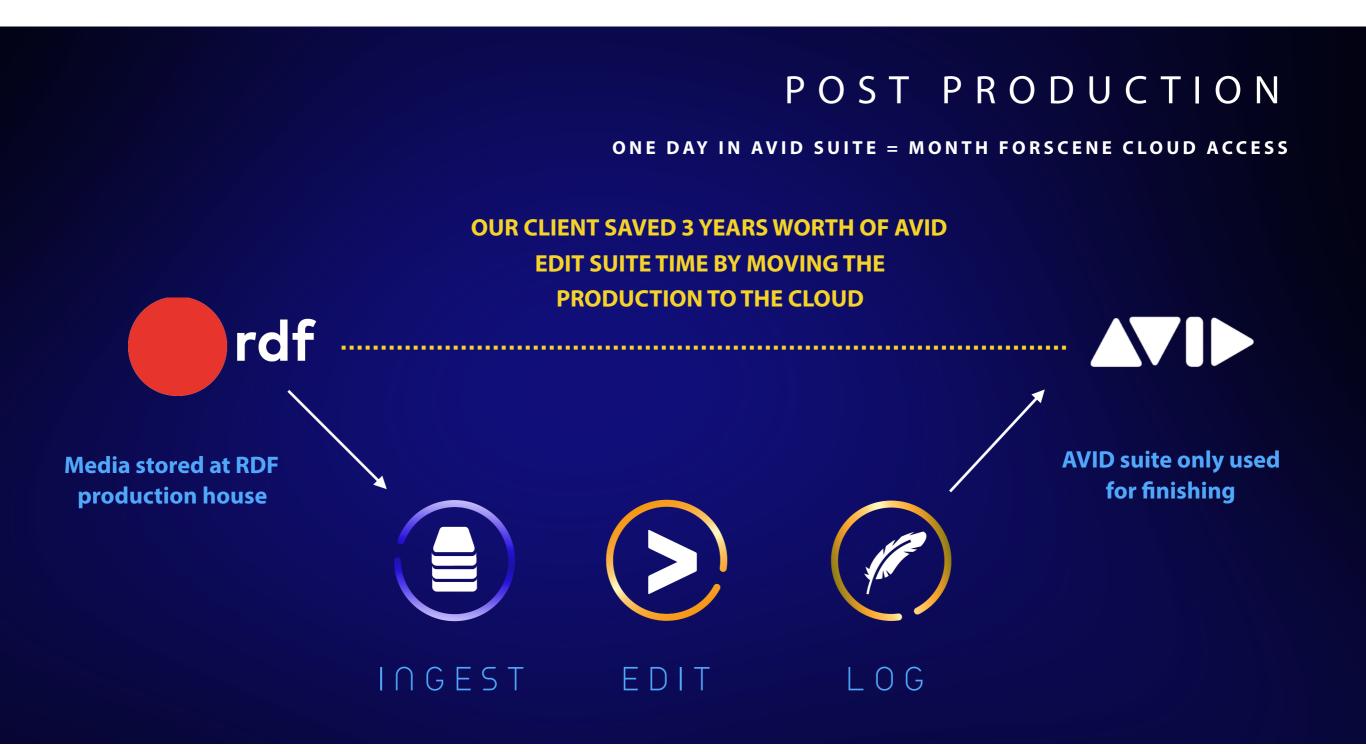

### Challenge

RDF needed a solution to support a three-year ongoing project with sporadic filming throughout its duration. For this, they needed to consistently access and log their media with the option to edit whenever required - without any major investment in storage or edit suites.

Keeping all of their media on Avid storage throughout the duration of the project would have proved too expensive. Hardware-based storage at the office would only allow them to view the media without editing.

#### Solution

**On-site ingest**: Film rushes are sent to RDF West in Bristol where they are ingested and uploaded via the Forscene Edge server.

**Cost-effective cloud storage:** RDF have access to all of their content in the Forscene cloud without associated storage costs. With scalable pricing, they only pay for what they use.

**Professional NLE:** Forscene's complete palette covers video editing for all media industries.

**Remote access and collaboration:** The production team in London have concurrent remote access to the media stored in Forscene. They can collaborate via Forscene's live chat while working on the video content simultaneously.

**Integrating with the Avid workflow:** Edit metadata from Forscene can be exported via AAF to continue the edit in the Avid

#### Benefits

Forscene's pay as you go workflow is over 50% cheaper compared to the traditional workflow.

Forscene provides RDF with a convenient cloud platform for their postproduction workflow without unnecessary investment in expensive editing suites.