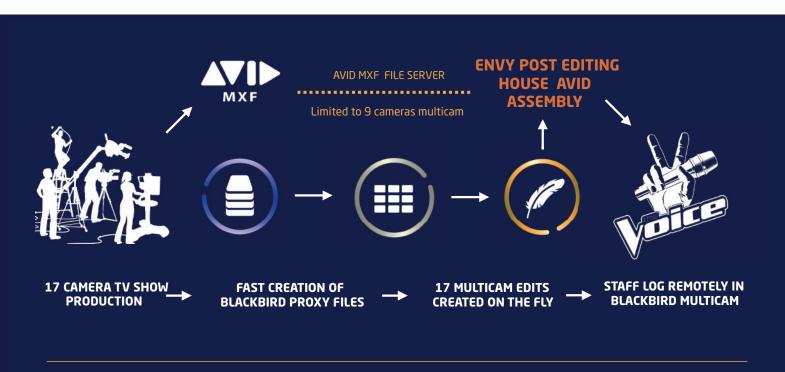

# **CHALLENGE**

Wall to Wall needed to work with a 17-camera multicam setup with 8 audio tracks from each HD camera source.

Standard Avid workflow only supported up to 9 cameras. Using low-budget computers with Core i3 processors, their logging team needed to remotely log all camera feeds simultaneously, with the option for rough cutting.

### SOLUTION

Compatibility with the Avid workflow: Allowed the Wall to Wall crew to send MXF camera proxies to a watch folder in the Avid storage. There the Blackbird Edge Server at Envy's studios ingested them into the Blackbird system.

**Blackbird's interface played all 17 camera feeds:** Synced together in individual play windows.

**Easy logging platform:** With play windows that allowed loggers to start, stop and log each video with customisable keyboard shortcuts.

**Producers could easily search:** Through logged timelines in previous footage to create structured edits of each artist's journey

**Metadata is linked back to Avid:** To finish the edit by conforming the full resolution media.

The flexibility of Blackbird allowed Wall to Wall to optimise production workflow and enable loggers to log media 17 times faster.